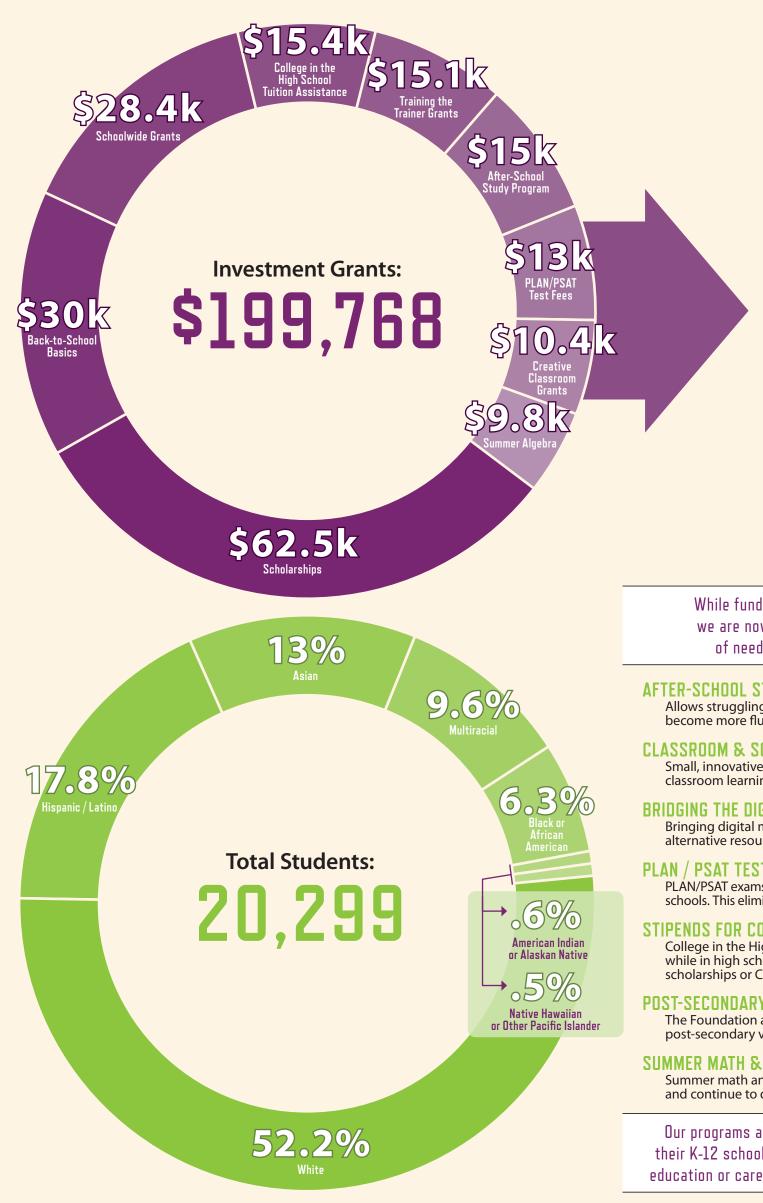

#### AFTER-SCHOOL STUDY PROGRAMS

385 struggling 4th, 5th, and 6th grade students received extra homework and study support

#### ALGEBRA ENHANCEMENT

69 students completed summer algebra enhancement courses BACK-TO-SCHOOL BASICS

276 reimbursed instructors for out-of-pocket costs to outfit classrooms with supplies

BRIDGING THE DIGITAL DIVIDE 120 refurbished laptops were distributed to low-income students

#### CAREER & COLLEGE READINESS 101 students received college in the high school tuition assistance

**CREATIVE CLASSROOM GRANTS** 

### 20 teachers received creative grants

#### PLAN / PSAT TESTS

1,305 sophomore and 1,155 junior high school students took PLAN/PSAT tests in 2014, 87% and 77% more than the previous year, respectively

**SCHOLARSHIPS** 

39 students received post-secondary scholarships

SCHOOLWIDE GRANTS

8 schools received project grants

#### STEM EXPO

272 students displayed 171 projects at our second annual STEM Expo

While funding classroom and schoolwide programs will continue to be core areas of support, we are now working more strategically with the district to align funding with specific areas of need so that students can achieve their personal, academic and creative potential.